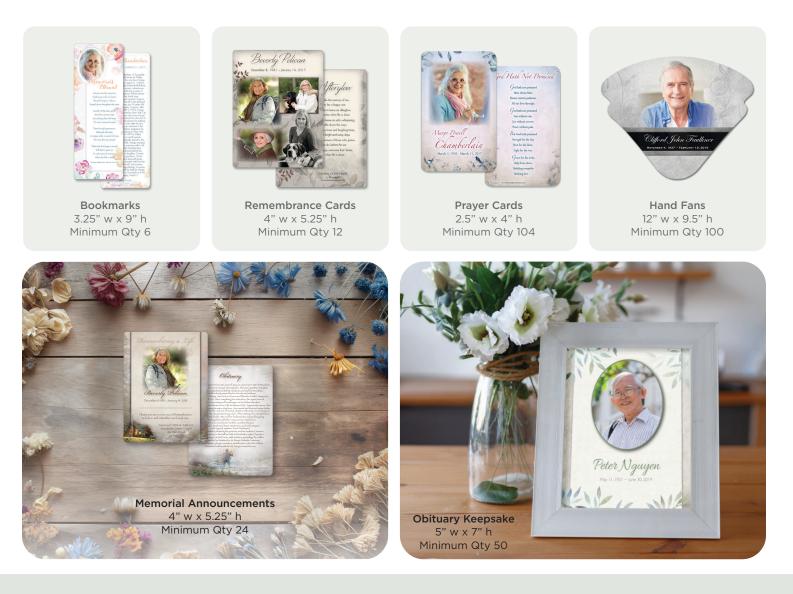

## Signature Stationery as Tokens of Remembrance

Signature stationery offers family and friends a beautifully personalized keepsake to be cherished at the service and beyond. Select from a wide variety of stylish themes.