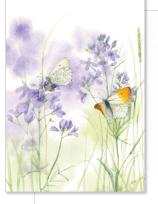

The family of Margo Powell Chamberlain acknowledges with deep appreciation your kind expression of sympathy

BEACHES

ENDLESS GRACE Lisa Audit

The family of Margo Powell Chamberlain acknowledges with deep appreciation your kind expression of sympathy

Choose a verse. (Verses below are predesigned and cannot be changed).

V1

The family of Margo Powell Chamberlain acknowledges with deep appreciation your kind expression

of sympathy

Your kindness and sympathy are deeply appreciated and will always be remembered.