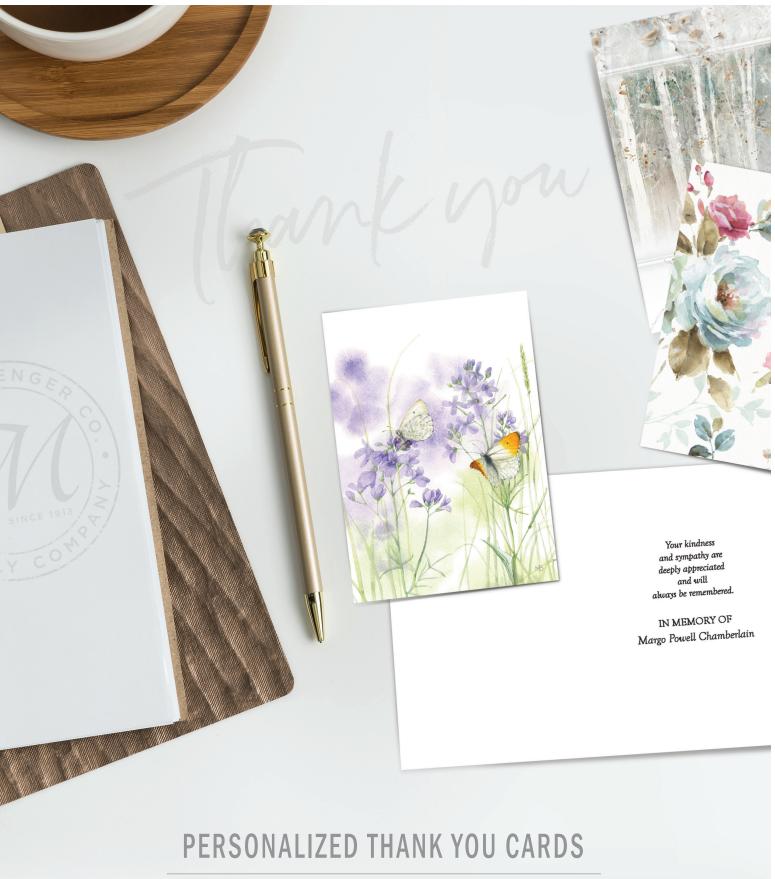

Choose a verse. (Verses below are predesigned and cannot be changed).

V1

The family of Margo Powell Chamberlain acknowledges with deep appreciation your kind expression

of sympathy

Your kindness and sympathy are deeply appreciated and will always be remembered.

IN MEMORY OF Margo Powell Chamberlain